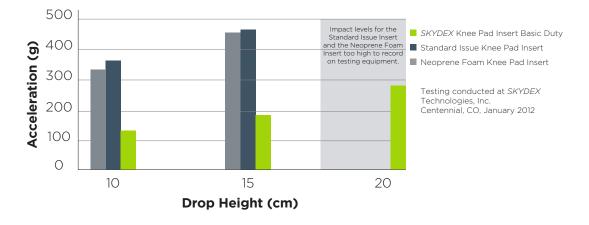

### Section 2-A: Impact Testing

#### Impact Absorption Test

Testing performed with spherical impactor drop test with 5 kg mass, flat anvil

*SKYDEX* Technologies, Inc. 12508 E. Briarwood Ave. Suite 1-F | Centennial, CO 80112 1.866.732.7462 | www.*SKYDEX*.com